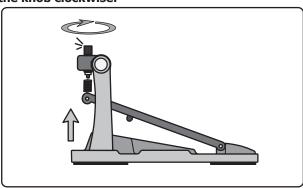

# Connect to the drum set

 Secure the drum pedal in place by attaching it to the pole at the base of the drum set To adjust the pedal to a higher height, please rotate the knob clockwise:

To adjust the pedal to a lower height, please rotate